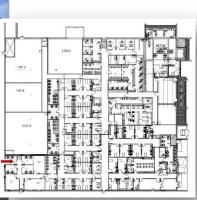

## \$15.00 - \$18.00/SF NNN 1,000 to 5,200 SQFT Medical – Office - Retail

Excellent location. Only two suites left. Suite on Lake Avenue can be designed with retail entrance. Common corridor connects existing tenants for interior access. Suite #3 is approximately 1,500 sqft. Suite #4 is approximately 3,700 sqft and can be divided.

#### **Opportunities & Assets**

- Efficient office floor plan
- Convenient and ample parking
- Professional office atmosphere
- Established location
- Unit Signage exposure